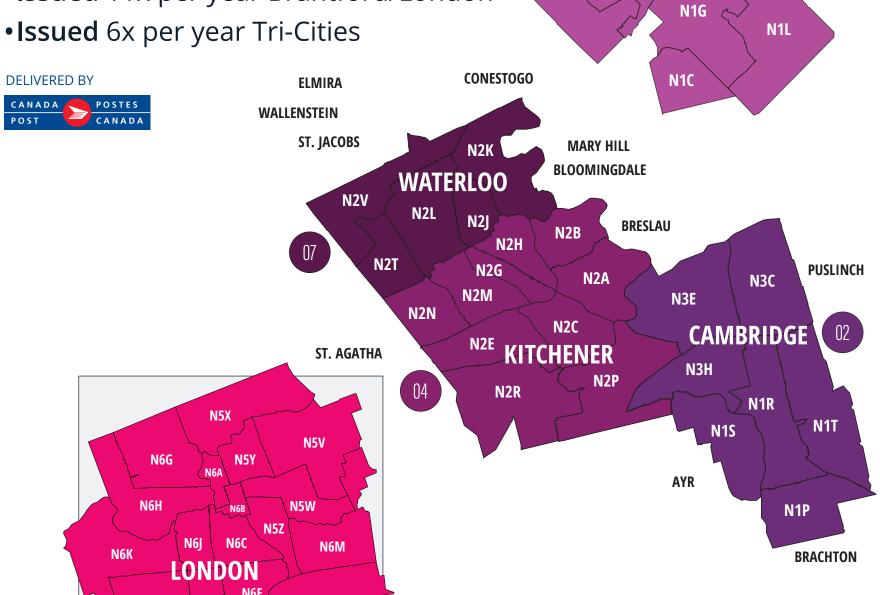

# CADSAVE® ONTARIO MAGAZINE DISTRIBUTION 2023

- •Reaching 478,500 homes
- •Covering 7 distribution zones
- •Issued 11x per year Brantford/London

N<sub>6</sub>N

N6L

**ARISS** 

N1K

N1E

N1H

#### TRI-CITIES 4 Zones • 256,000 Homes

| 02 Cambridge | 54,000 | N0B, N1P, N1R, N1S, N1T, N3C, N3E, N3H                |
|--------------|--------|-------------------------------------------------------|
| 03 Guelph    | 55,000 | NOB, N1C, N1E, N1G, N1H, N1K, N1L                     |
| 04 Kitchener | 93,000 | N0B, N2A, N2B, N2C, N2E, N2G, N2H, N2M, N2N, N2P, N2R |
| 07 Waterloo  | 54,000 | NOB, N2J, N2K, N2L, N2T, N2V, N3B                     |