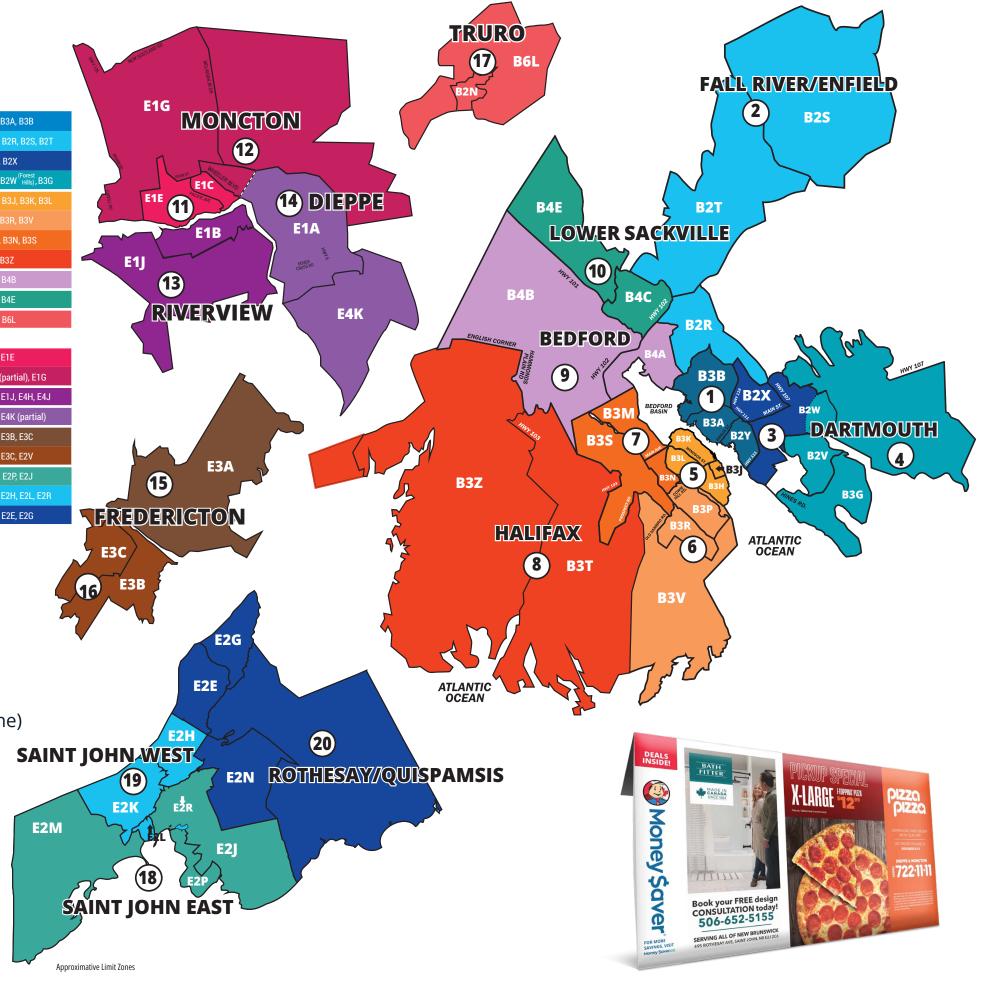

#### **Money Saver Envelope Distribution Zones**

| NOVA SCOTIA<br>137,500 Homes  | 1                          | Dartmouth-North                                                                | B2Y, B3A, B3B                                                                                    |
|-------------------------------|----------------------------|--------------------------------------------------------------------------------|--------------------------------------------------------------------------------------------------|
|                               | 2                          | Fall River/Enfield/Elmsdale                                                    | B0N, B2R, B2S, B2T                                                                               |
|                               | 3                          | Dartmouth Portland Hills/Estates, Woodlawn, Westphal, Waverly                  | B2W, B2X                                                                                         |
|                               | 4                          | Dartmouth Forrest Hills/Colby Village, Eastern Passage                         | B2V, B2W <sup>(Forest</sup><br>Hills), B3G                                                       |
|                               | 5                          | Halifax, Peninsula                                                             | B3H, B3J, B3K, B3L                                                                               |
|                               | 6                          | Halifax, Northwest Arm                                                         | B3P, B3R, B3V                                                                                    |
|                               | 7                          | Halifax, Clayton Park/Fairview/Larry Uteck                                     | B3M, B3N, B3S                                                                                    |
|                               | 8                          | Halifax, Beechville, Lakeside, Timberlea, Tantallon                            | B3T, B3Z                                                                                         |
|                               | 9                          | Bedford (Includes Bedford South, Bedford West and Larry Uteck Dr)              | B4A, B4B                                                                                         |
|                               | 10                         | Lower Sackville                                                                | B4C, B4E                                                                                         |
|                               | 17                         | Truro                                                                          | B2N, B6L                                                                                         |
|                               |                            |                                                                                |                                                                                                  |
|                               |                            |                                                                                |                                                                                                  |
|                               | 11                         | Moncton-Downtown                                                               | E1C, E1E                                                                                         |
|                               | 11<br>12                   | Moncton-Downtown<br>Moncton-North                                              | E1C, E1E<br>E1A (partial), E1G                                                                   |
|                               |                            |                                                                                |                                                                                                  |
|                               | 12                         | Moncton-North                                                                  | E1A (partial), E1G                                                                               |
| NEW BRUNSWICK                 | 12<br>13                   | Moncton-North<br>Riverview                                                     | E1A (partial), E1G<br>E1B, E1J, E4H, E4J                                                         |
| NEW BRUNSWICK<br>12,500 Homes | 12<br>13<br>14             | Moncton-North<br>Riverview<br>Dieppe                                           | E1A (partial), E1G<br>E1B, E1J, E4H, E4J<br>E1A, E4K (partial)                                   |
|                               | 12<br>13<br>14<br>15       | Moncton-North<br>Riverview<br>Dieppe<br>Fredericton-North                      | E1A (partial), E1G<br>E1B, E1J, E4H, E4J<br>E1A, E4K (partial)<br>E3A, E3B, E3C                  |
|                               | 12<br>13<br>14<br>15<br>16 | Moncton-North<br>Riverview<br>Dieppe<br>Fredericton-North<br>Fredericton-South | E1A (partial), E1G<br>E1B, E1J, E4H, E4J<br>E1A, E4K (partial)<br>E3A, E3B, E3C<br>E3B, E3C, E2V |

- Reaching 250,000 homes
- 20 Distribution Zone (12,500 per zone)
- Issued 10x per year

**TO ADVERTISE:** 1.877.616.1818 | DRMG.com