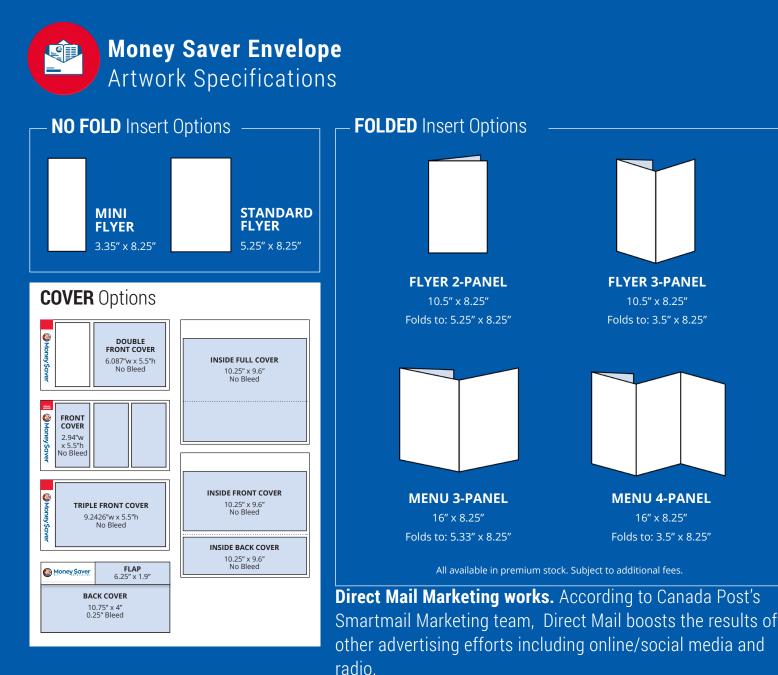

92% of Canadians READ Direct Mail\*

#### 51% of consumers **PURCHASED**

a product online or in store after receiving direct mail.

of Canadians

# VISIT

88%

receiving direct mail.

#### 39% more time is spent with

#### **INTEGRATED**

a store or website after direct mail and digital campaigns than with digital-only campaigns\*.

REACHING **250K** HOMES PER ISSUE

businesses across





🚳 Money Şaver Book your FREE desi 506-652-5155

Please note: Given the uncertainty of supply chain issues, delays in service may occur.

1.877.616.1818 | DRMG.ca Head Office: 240 Wyecroft Rd. Oakville, Ontario L6K 2G7



**TO ADVERTISE:** 1.877.616.1818 | DRMG.com

# **Canada Post Expert Partner**

As a Smartmail Marketing Expert Partner, we can pass on exclusive offers, targeting, and demographic ins