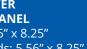

#### **ARTWORK SPECIFICATIONS**

**Cover Options** 

**SINGLE PANEL** 2.94" x 5.5" No Bleed

**PANEL** 6.087" x 5.5" No Bleed

**TRIPLE PANEL** 9.2426" x 5.5" No Bleed

**FULL INSIDE COVER** 10.25"w x 9.6"h

**Folded Insert Options** 

**INSIDE FRONT** 10.25"w x 5.625"h 10.75" x 4" **INSIDE FRONT** 10.25"w x 3"h

STANDARD FLAP 6.25"w x 1.9"h PREMIUM FLAP 10.75"w x 1.9"h

**No Fold Insert Options** 

MINI STANDARD **INSERT** 3.35" x 8.25" 5.25" x 8.25"

DELUXE

**POSTCARD** 5.125"w x 9"h

**FLYER** 3-PANEL 10.5" x 8.25"

**4-PANEL** 21.5" x 8.25" Folds: 5.56" x 8.25" Folds: 5.375" x 8.25"

**3-PANEL** 16" x 8.25" Folds: 5.33" x 8.25"

**BACK COVER** 

**MENU** 4-PANEL 16" x 8.25" Folds to: 3.5" x 8.25"