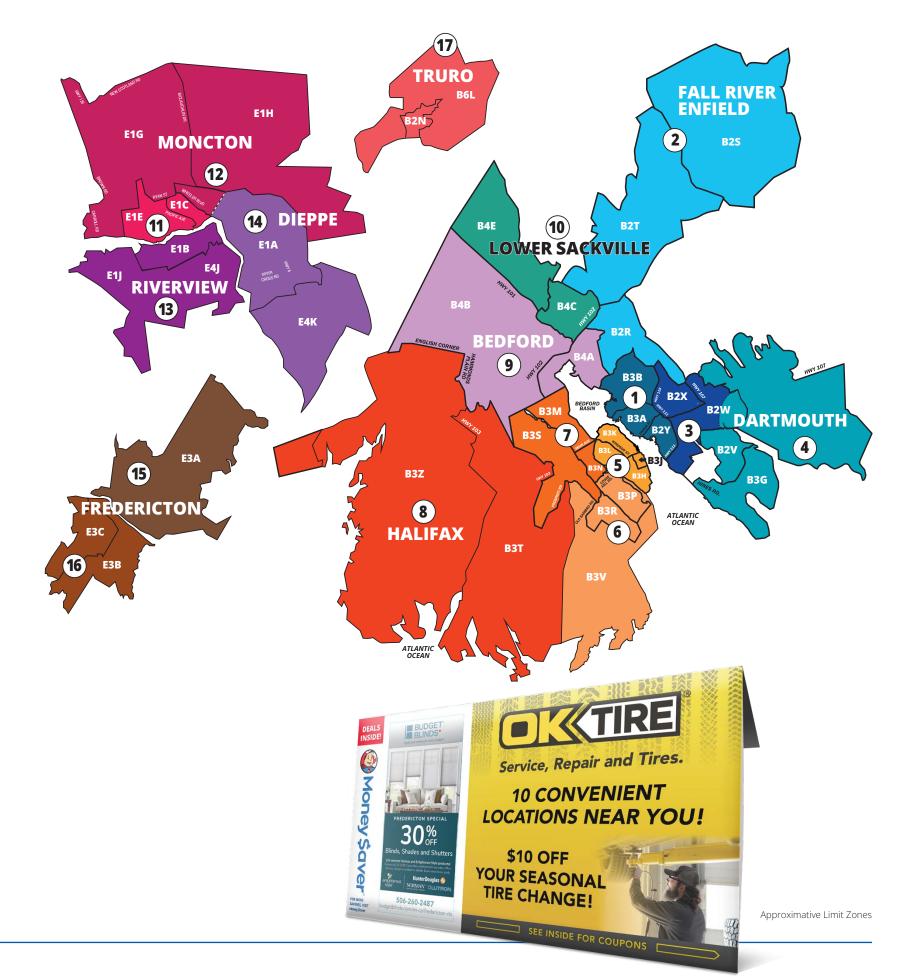

## **DISTRIBUTION ZONES**

### **NOVA SCOTIA 137,500 Homes**

| #  | Zone Description                                                     | FSAs                                |
|----|----------------------------------------------------------------------|-------------------------------------|
| 1  | Dartmouth-North                                                      | B2Y, B3A, B3B                       |
| 2  | Fall River/Enfield/Elmsdale                                          | B0N, B2R, B2S, B2T                  |
| 3  | Dartmouth Portland Hills/Estates,<br>Woodlawn, Westphal, Waverly     | B2W, B2X                            |
| 4  | Dartmouth Forest Hills/Colby Village, Eastern Passage                | B2V, B2W, B3G                       |
| 5  | Halifax, Peninsula                                                   | B3H, B3J, B3K, B3L<br>(Forest Hill) |
| 6  | Halifax, Northwest Arm                                               | B3P, B3R, B3V                       |
| 7  | Halifax, Clayton Park/Fairview/Larry Uteck                           | B3M, B3N, B3S                       |
| 8  | Halifax, Beechville, Lakeside, Timberlea,<br>Tantallon               | B3T, B3Z, B0J                       |
| 9  | Bedford (Includes Bedford South, Bedford<br>West and Larry Uteck Dr) | B4A, B4B                            |
| 10 | Lower Sackville                                                      | B4C, B4E                            |
| 17 | Truro                                                                | B2N, B6L, B0N                       |

### **NEW BRUNSWICK 75,000 Homes**

| #  | Zone Description  | FSAs                    |
|----|-------------------|-------------------------|
| 11 | Moncton-Downtown  | E1C, E1E                |
| 12 | Moncton-North     | E1A (partial), E1G, E1H |
| 13 | Riverview         | E1B, E1J, E4J           |
| 14 | Dieppe            | E1A, E4K (partial)      |
| 15 | Fredericton-North | E3A                     |
| 16 | Fredericton-South | E3B, E3C                |

- **Reaching** 212,500 homes
- Issued 8x per year
- 17 Distribution Zones 12,500 homes per zone