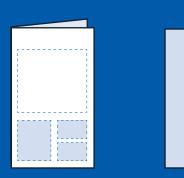

**OUARTER PAGE** 2.94"w x 5.0625"h

A MS 170

\$249<sup>95</sup>

\*Canada Post. Kantar. SMM Stats update 2019

88%

of Canadians visit

after receiving a

direct mail piece\*