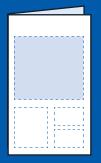

## **COVER SIZE** Options

**FRONT COVER** 6.125"w x 5.4375"h

**FEATURE PANELS** Full: 3"w x 2.625"h Half: 3"w x 1.25"h