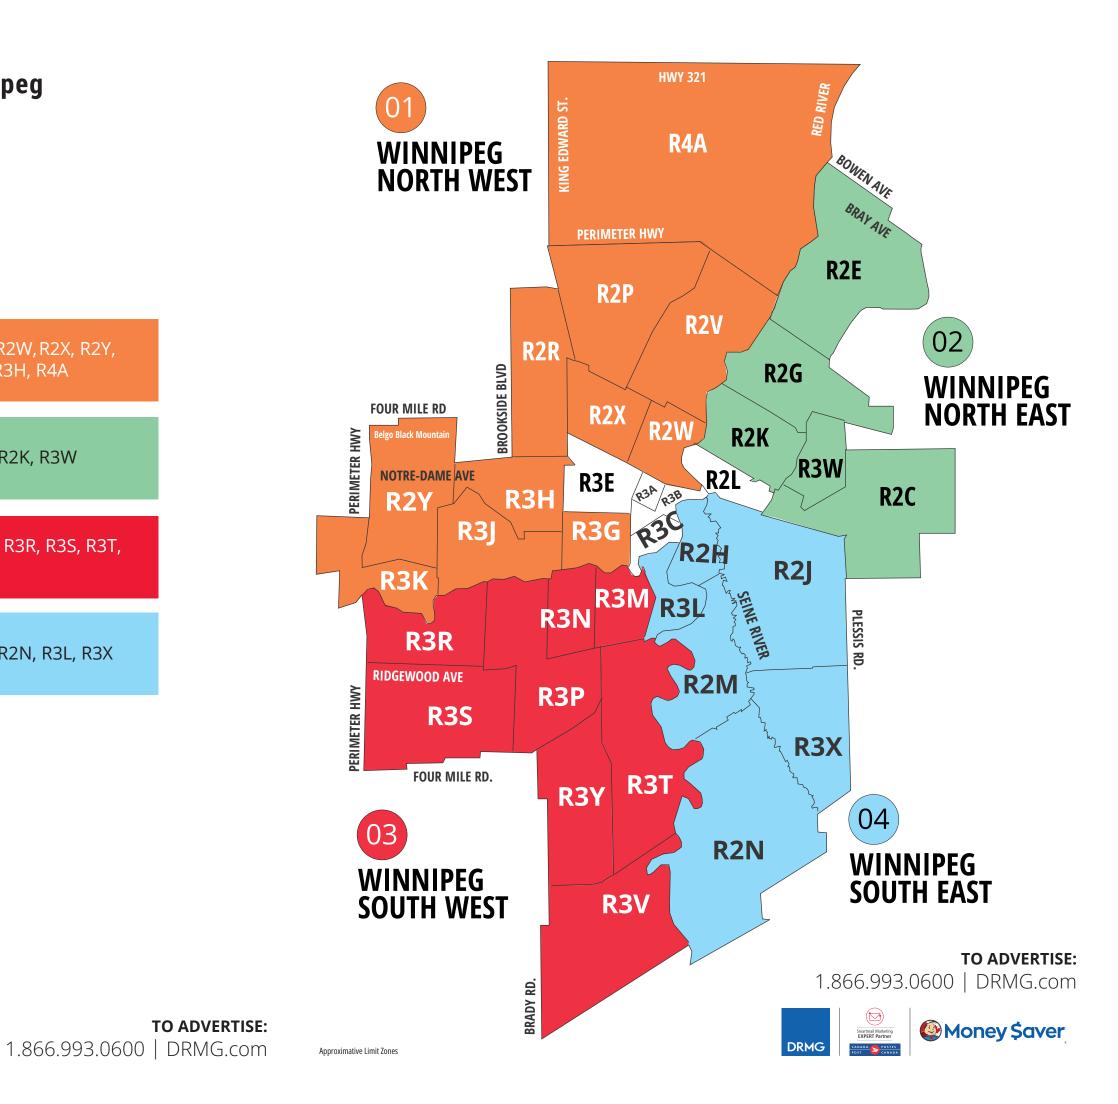

## **TO ADVERTISE:** 1.866.993.0600 | DRMG.com

**TO ADVERTISE:** 1.866.993.0600 | DRMG.com

- Reaching 120,000 homes
- Covering 4 distribution zones
- Issued 8x a year

| 01 | WINNIPEG<br>NORTH WEST | 30,000<br>Homes | R2P, R2R, R2V, R2W, R2X, R2Y,<br>R3G, R3J, R3K, R3H, R4A |
|----|------------------------|-----------------|----------------------------------------------------------|
|    |                        |                 |                                                          |
| 02 | WINNIPEG<br>NORTH EAST | 30,000<br>Homes | R2C, R2E, R2G, R2K, R3W                                  |
|    |                        |                 |                                                          |
| 03 | WINNIPEG<br>SOUTH WEST | 30,000<br>Homes | R3M, R3N, R3P, R3R, R3S, R3T,<br>R3V, R3Y                |
|    |                        |                 |                                                          |
| 04 | WINNIPEG<br>SOUTH EAST | 30,000<br>Homes | R2H, R2J, R2M, R2N, R3L, R3X                             |