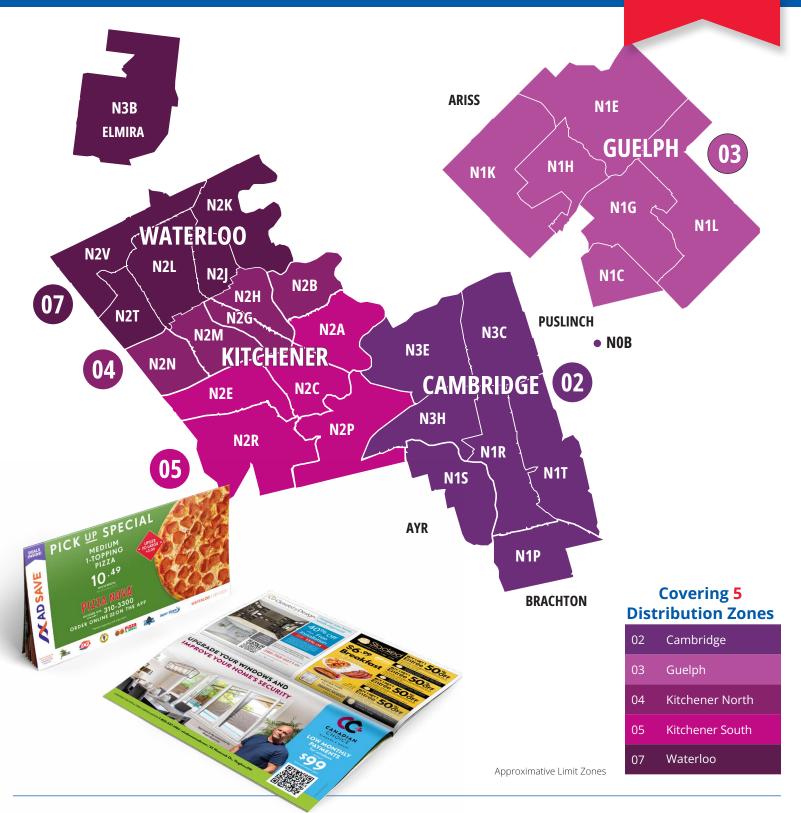

### **COVERING 5 DISTRIBUTION ZONES**

| #  | Zone Description | Homes  | FSAs                                   |
|----|------------------|--------|----------------------------------------|
| 02 | Cambridge        | 54,000 | N0B, N1P, N1R, N1S, N1T, N3C, N3E, N3H |
| 03 | Guelph           | 55,000 | N1C, N1E, N1G, N1H, N1K, N1L           |
| 04 | Kitchener North  | 50,000 | N2M, N2G, N2N, N2H, N2B                |
| 05 | Kitchener South  | 50,000 | N2A, N2E, N2P, N2R, N2C                |
| 07 | Waterloo         | 47,000 | N2J, N2K, N2L, N2T, N2V, N3B           |