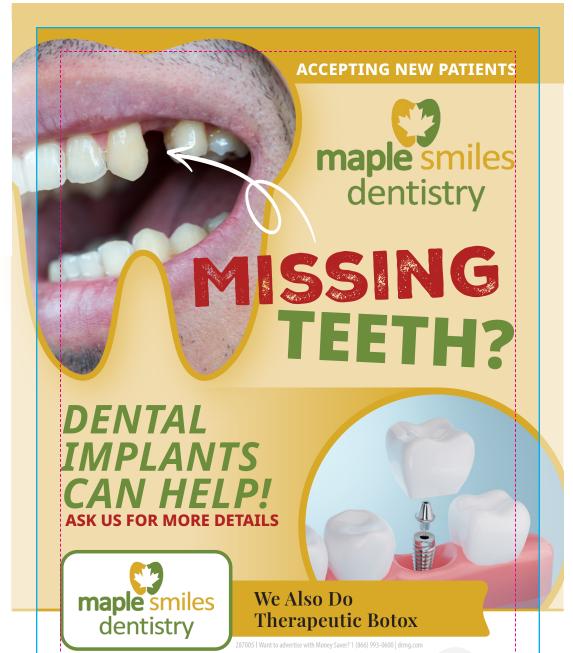

THIS IS NOT THE FINAL DRAFT. REVIEW PURPOSES ONLY.

Date May 12, 2025 | Standard Portrait 5.25" x 8.25" | Side 2

287005-Maple Smiles Dentistry-0625-JUN-VAN-05

IMAGES & TEXT MAY BE LOW QUALITY **ONLY** FOR REVIEWING

- RIM LINE this line shows where the print machine cuts.
- **BLEED** this area must be used in case the machine shifts while cutting.
- TEXT BOUNDARY this line means no text can go past or risk being cut off.