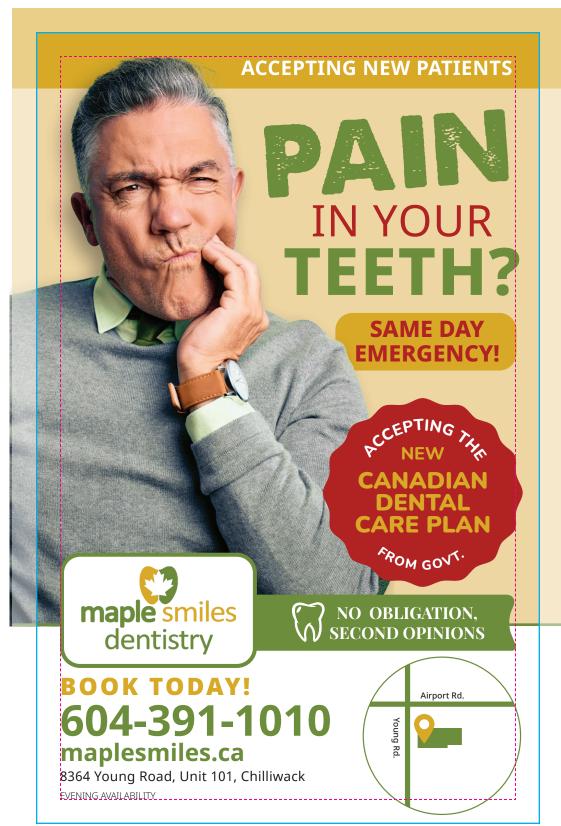

Date May 12, 2025 | Standard Portrait 5.25" x 8.25" | Side 1

287005-Maple Smiles Dentistry-0625-JUN-VAN-05

## PROOF COPY

IMAGES & TEXT MAY BE LOW QUALITY **ONLY** FOR REVIEWING

- TRIM LINE this line shows where the print machine cuts.
- BLEED this area must be used in case the machine shifts while cutting.
- TEXT BOUNDARY this line means no text can go past or risk being cut off.