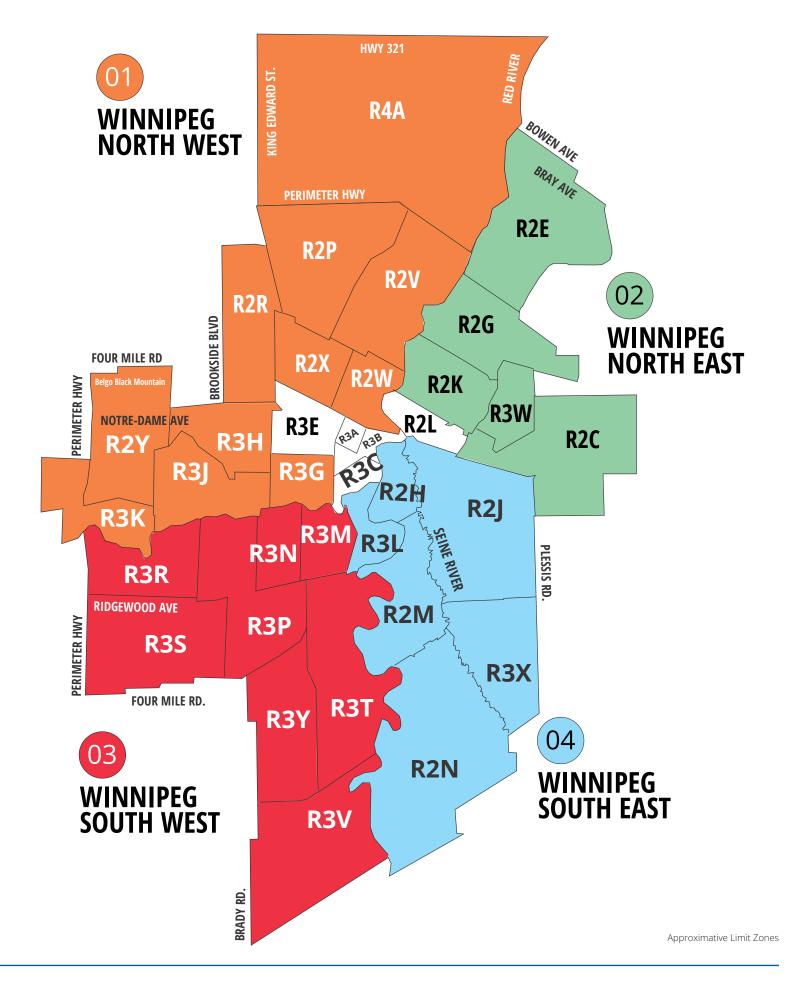

## WINNIPEG 4 Zones • 120,000 Homes

| #  | Zone Description | Homes  | FSAs                                                   |  |
|----|------------------|--------|--------------------------------------------------------|--|
| 01 | North West       | 30,000 | R2P, R2R, R2V,R2W,R2X, R2Y, R3G, R3J, R3K,<br>R3H, R4A |  |
| 02 | North East       | 30,000 | R2C, R2E, R2G, R2K, R3W                                |  |
| 03 | South West       | 30,000 | R3M, R3N, R3P, R3R, R3S, R3T, R3V, R3Y                 |  |
| 04 | South East       | 30,000 | R2H, R2J, R2M, R2N, R3L, R3X                           |  |