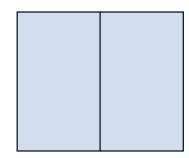

## **PUBLICATION SPECS**

**FRONT COVER** 6"w x 6.25"h

**FULL PAGE** 

6"w x 10.875"h

**FEATURE PANELS** Full: 2.65"w x 2.8"h Half: 2.65"w x 1.3"h

**BACK COVER** 6"w x 10.875"h

**HALF PAGE** 5.5"w x 5.06"h

**QUARTER PAGE** 2.62"w x 5.06"h