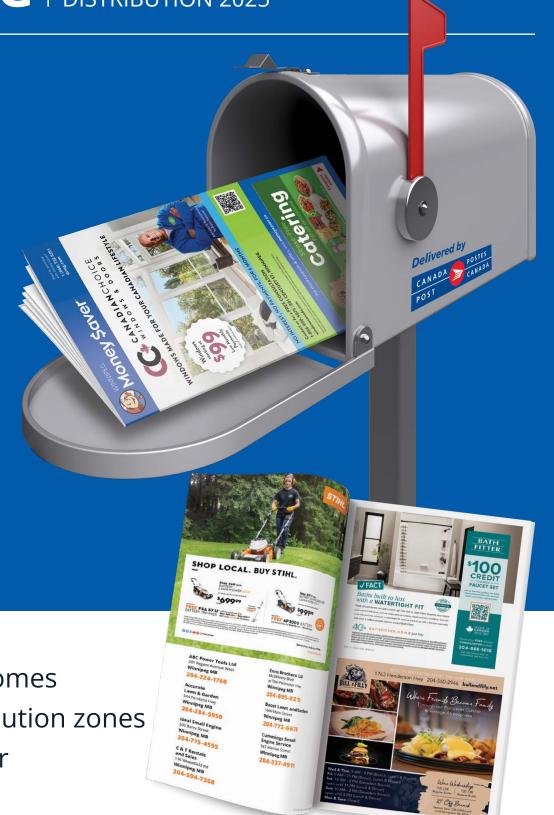

## Money Saver WINNIPEG | MAGAZINE DISTRIBUTION 2025

92% of Canadians **READ** Direct Mail\*

88% of Canadians visit a store or go online after receiving a direct mail piece\*

66% of Canadians **KEEP MAIL** they find useful\*

Kantar, SMM Status update 2024.

- Reaching 120K homes
- Covering 4 distribution zones
- •Issued 8x per year

Money Saver WINNIPEG | MAGAZINE DISTRIBUTION 2025

**REACHING** 120K HOMES PER ISSUE

TO ADVERTISE: