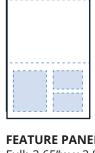

## **PUBLICATION SPECS**

**FRONT COVER** 6"w x 6.25"h

**FULL PAGE** 

6"w x 10.875"h

**FEATURE PANELS** Full: 2.65"w x 2.8"h Half: 2.65"w x 1.3"h

**BACK COVER** 6"w x 10.875"h

**HALF PAGE** 5.5"w x 5.06"h

**QUARTER PAGE** 2.62"w x 5.06"h