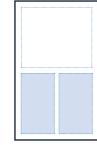

## **PUBLICATION SPECS**

**FRONT COVER** 6"w x 6.25"h

**FULL PAGE** 

6"w x 10.875"h

**FEATURE PANELS** Full: 2.65"w x 2.8"h Half: 2.65"w x 1.3"h

**BACK COVER** 6"w x 10.875"h

**HALF PAGE** 5.5"w x 5.06"h

**QUARTER PAGE** 2.62"w x 5.06"h